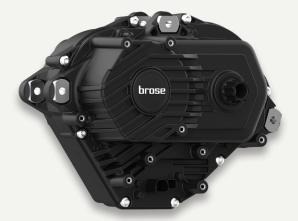

## **Brose Concept Drive**

- New automatic shifting champion
- Perfect ratio in all driving situations
- Smooth, smart and strong
- Elimination of mechanical gearing components (gear hub, rear derailleur, etc.)
- Perfect solution for all City & Trekking E-Eikes

| Product name           | Brose Concept Drive                            |
|------------------------|------------------------------------------------|
| Weight                 | 4.9 kg                                         |
| Dimensions L/H/W (mm)  | 256 x 183 x 121 (housing)<br>158 mm axle width |
| Rated voltage          | 48 V                                           |
| Continuous rated power | 250 W                                          |
| Torque                 | 60 Nm                                          |
|                        |                                                |

| Maximum assistance           | 410 %                 |
|------------------------------|-----------------------|
| Maximum Gearbox spread       | 420 %                 |
| Assistance up to             | 25 km/h and<br>28 mph |
| Walk assist up to            | 6 km/h                |
| Ingress protection (sealing) | IP56                  |
|                              |                       |